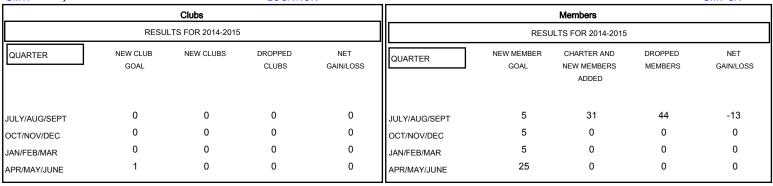

## GOALS AND ACTUAL NEW CLUBS CUMULATIVE

| DROPPED CLUBS: 0 |    | 11 CLUBS OF 48 ADDED 1 OR MORE<br>NEW MEMBERS | GENDER DISTRIBUTION   |                |     |
|------------------|----|-----------------------------------------------|-----------------------|----------------|-----|
|                  |    |                                               | MALE                  | 1,468 (81.10%) |     |
| DROPPED MEMBERS  |    |                                               | FEMALE                | 342 (18.90%)   |     |
| DECEASED         | 5  | CLICK HERE FOR HEALTH ASSESSMENT DATA         |                       |                | 232 |
| CLUB CANCELLED   | 0  |                                               |                       |                |     |
| OTHER            | 39 |                                               |                       |                | 116 |
| TOTAL            | 44 |                                               | NON-HEAD OF HOUSEHOLD |                | 116 |