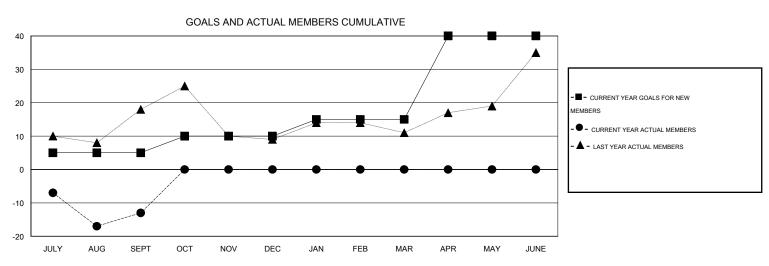

## GOALS AND ACTUAL NEW CLUBS CUMULATIVE

| DROPPED CLUBS: 0 |    | 11 CLUBS OF 48 ADDED 1 OR MORE<br>NEW MEMBERS | GENDER DISTRIBUTION   |                |     |
|------------------|----|-----------------------------------------------|-----------------------|----------------|-----|
|                  |    |                                               | MALE                  | 1,468 (81.10%) |     |
| DROPPED MEMBERS  |    |                                               | FEMALE                | 342 (18.90%)   |     |
| DECEASED         | 5  | CLICK HERE FOR HEALTH ASSESSMENT DATA         |                       |                | 232 |
| CLUB CANCELLED   | 0  |                                               |                       |                |     |
| OTHER            | 39 |                                               |                       |                | 116 |
| TOTAL            | 44 |                                               | NON-HEAD OF HOUSEHOLD |                | 116 |